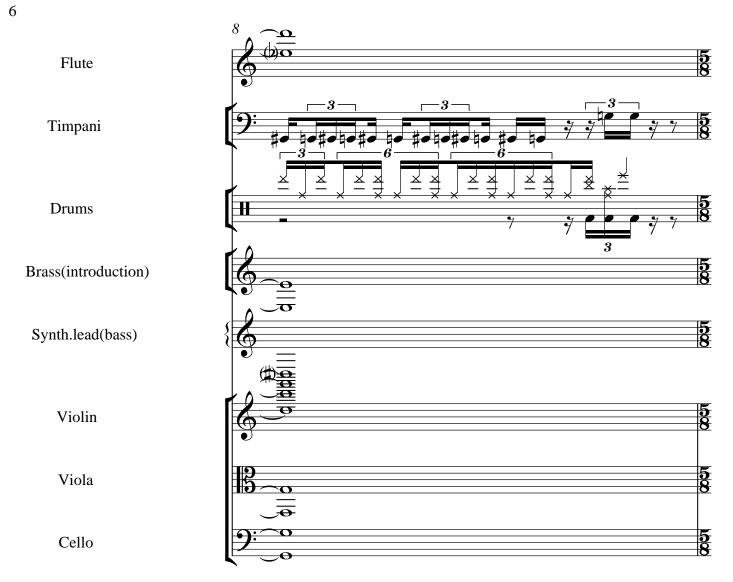

Cello

Drums

Synthesizer1(Sequence1)

Synthesizer2(Sequence2)

Bass

Violin

Viola

Drums

Synthesizer1(Sequence1)

Synthesizer2(Sequence2)

Synthesizer4

Viola

Bass

Synthesizer1(Sequence1)

Synthesizer2(Sequence2)

Synthesizer4