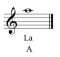

## LA

Up on the staff you'll find more notes, with ONE LEDGER LINE on top of the staff you can see the note LA, notice that looks like DO but on top of the staff.

SI

Right above the ledger line is the note SI, and it looks like this.