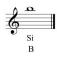

## LA

Up on the staff you'll find more notes, with ONE LEDGER LINE on top of the staff you can see the note LA, notice that looks like DO but on top of the staff.

SI

Right above the ledger line is the note SI, and it looks like this.